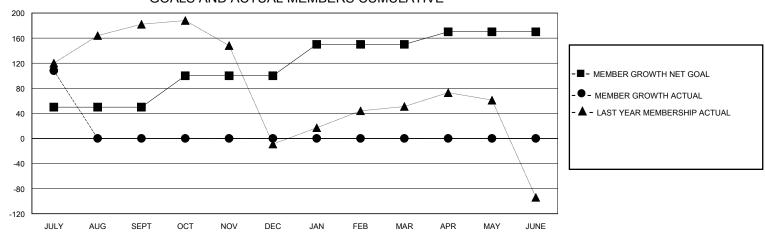

## District 3231A2

Results as of: 7/31/2024

| GMT: | LOCATION INDIA | GMT CA |
|------|----------------|--------|
|      |                |        |

| Clubs                 |               |           |               | Members               |                        |                         |                                                    |  |
|-----------------------|---------------|-----------|---------------|-----------------------|------------------------|-------------------------|----------------------------------------------------|--|
| RESULTS FOR 2024-2025 |               |           |               | RESULTS FOR 2024-2025 |                        |                         |                                                    |  |
| QUARTER               | NEW CLUB GOAL | NEW CLUBS | DROPPED CLUBS | QUARTER MEMB          | SER GROWTH NET<br>GOAL | MEMBER GROWTH<br>ACTUAL | DROPPED<br>MEMBERS ACTUAL<br>(including transfers) |  |
| JULY/AUG/SEPT         | 0             | 0         | 0             | JULY/AUG/SEPT         | 50                     | 132                     | 18                                                 |  |
| OCT/NOV/DEC           | 1             | 0         | 0             | OCT/NOV/DEC           | 50                     | 0                       | 0                                                  |  |
| JAN/FEB/MAR           | 0             | 0         | 0             | JAN/FEB/MAR           | 50                     | 0                       | 0                                                  |  |
| APR/MAY/JUNE          | 0             | 0         | 0             | APR/MAY/JUNE          | 20                     | 0                       | 0                                                  |  |

## GOALS AND ACTUAL MEMBERS CUMULATIVE

| DROPPED CLUBS: 0 |    | 23 CLUBS OF 68 ADDED 1 OR MORE<br>NEW MEMBERS | GENDER DISTRIBUTION       |                                         |       |
|------------------|----|-----------------------------------------------|---------------------------|-----------------------------------------|-------|
|                  |    | INEW MEMBERS                                  | MALE                      | 1,446 (61.17%)                          |       |
|                  |    |                                               | FEMALE                    | 918 (38.83%)                            |       |
| DROPPED MEMBERS  |    |                                               |                           |                                         |       |
| DECEASED         | 0  | CLICK HERE FOR CUMULATIVE                     | TOTAL FAMILY UNIT MEMBERS |                                         | 1,138 |
| CLUB CANCELLED   | 0  | MEMBERSHIP DATA                               |                           | 2 2 2 2 2 2 2 2 2 2 2 2 2 2 2 2 2 2 2 2 | C44   |
| OTHER            | 18 |                                               | FAMILY MEMBERS            | S PAYING HALF                           | 611   |
| TOTAL            | 18 |                                               |                           |                                         |       |