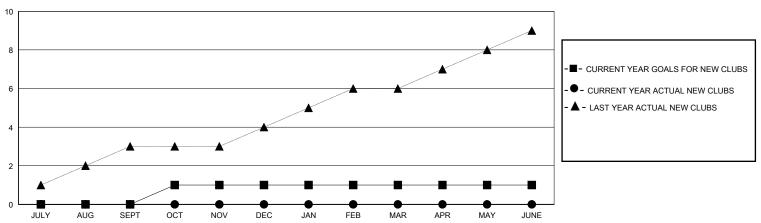

## District 3231A2

Results as of: 7/31/2024

| GMT: | LOCATION INDIA | GMT CA |
|------|----------------|--------|
|      |                |        |

| Clubs                 |               |           |               | Members               |                        |                         |                                                    |  |
|-----------------------|---------------|-----------|---------------|-----------------------|------------------------|-------------------------|----------------------------------------------------|--|
| RESULTS FOR 2024-2025 |               |           |               | RESULTS FOR 2024-2025 |                        |                         |                                                    |  |
| QUARTER               | NEW CLUB GOAL | NEW CLUBS | DROPPED CLUBS | QUARTER MEMB          | SER GROWTH NET<br>GOAL | MEMBER GROWTH<br>ACTUAL | DROPPED<br>MEMBERS ACTUAL<br>(including transfers) |  |
| JULY/AUG/SEPT         | 0             | 0         | 0             | JULY/AUG/SEPT         | 50                     | 132                     | 18                                                 |  |
| OCT/NOV/DEC           | 1             | 0         | 0             | OCT/NOV/DEC           | 50                     | 0                       | 0                                                  |  |
| JAN/FEB/MAR           | 0             | 0         | 0             | JAN/FEB/MAR           | 50                     | 0                       | 0                                                  |  |
| APR/MAY/JUNE          | 0             | 0         | 0             | APR/MAY/JUNE          | 20                     | 0                       | 0                                                  |  |

## GOALS AND ACTUAL NEW CLUBS CUMULATIVE